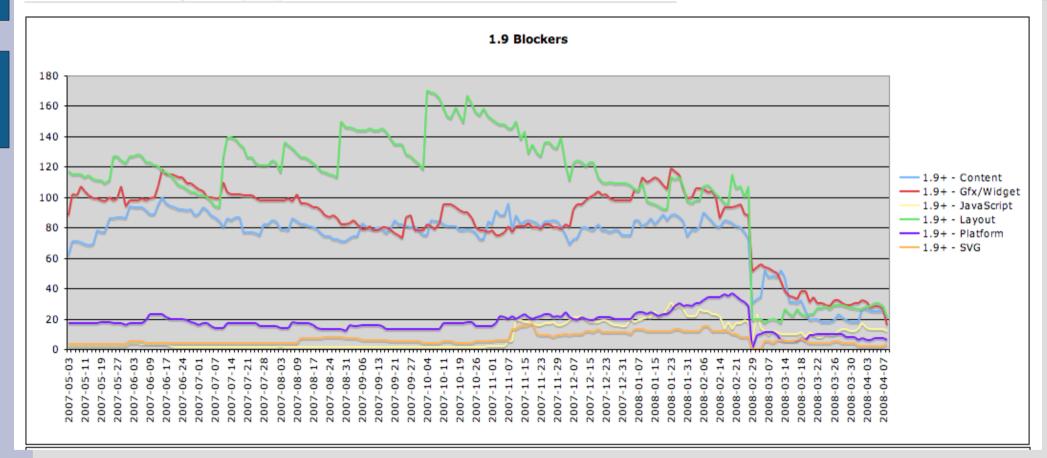

fication

- Very consistent feedback about important features
- What the community does:
  - Prioritize
  - Confirm/Reproduce
  - Regression range
  - Steps to Reproduce (STR)
  - Exact platform(s) and versions



## **QA Team Testing**

- We focus on:
  - Maintenance releases hard to get interest and quick turn-around from community
  - Bug fix verification
  - Feature testing
  - System testing
  - Update testing
  - Locale testing
  - Top SPEFT testing (Sites, Plug-ins, Extensions, Financial sites, Themes)
  - Automation







## **Areas Monitored by QA team**

- IRC community interaction
- Bug Metrics
- Reporter broken web sites
- Hendrix user feedback
- Mozillazine independent support forum
- News groups
- Soon Sumo automated support/feedback







## Gecko Blockers by area [edit]





## Firefox Application blockers by priority [edit]





## References

- Bug Tracking System
  - https://bugzilla.mozilla.org/index.cgi
- Tinderbox Build Status
  - http://tinderbox.mozilla.org/showbuilds.cgi?tree=Mozilla1.9
- Bug Charts
  - http://wiki.mozilla.org/Firefox:3.0 Bug Charts#Gecko blockers by priority
- QA Community Portal
  - http://quality.mozilla.org/
- QA Companion Extension
  - https://addons.mozilla.org/en-US/firefox/addon/5428
- FFx 3Beta 5 Test Plan
  - http://wiki.mozilla.org/Releases/Firefox\_3.0b5



## The End!