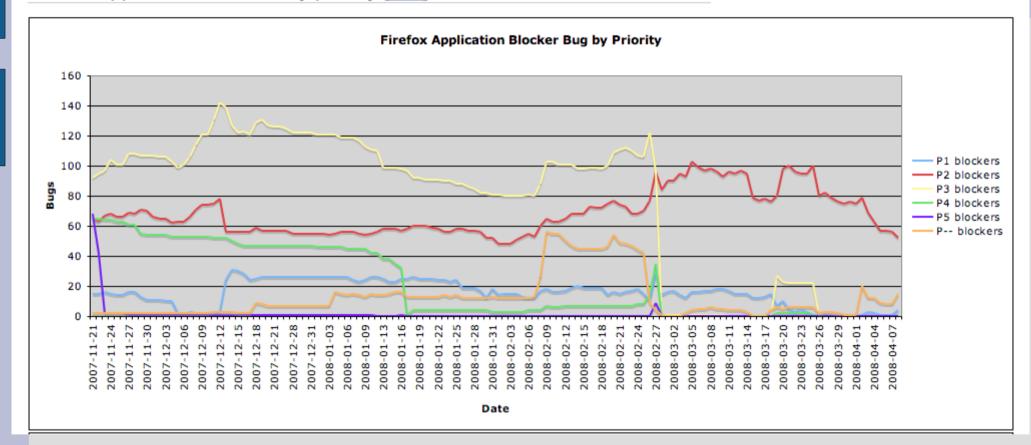

tures
- What the community does:
  - Prioritize
  - Confirm/Reproduce
  - Regression range
  - Steps to Reproduce (STR)
  - Exact platform(s) and versions



## **QA Team Testing**

- We focus on:
  - Maintenance releases hard to get interest and quick turn-around from community
  - Bug fix verification
  - Feature testing
  - System testing
  - Update testing
  - Locale testing
  - Top SPEFT testing (Sites, Plug-ins, Extensions, Financial sites, Themes)
  - Automation







## **Areas Monitored by QA team**

- IRC community interaction
- Bug Metrics
- Reporter broken web sites
- Hendrix user feedback
- Mozillazine independent support forum
- News groups
- Soon Sumo automated support/feedback







## Gecko Blockers by area [edit]





## Firefox Application blockers by priority [edit]





## References

- Bug Tracking System
  - https://bugzilla.mozilla.org/index.cgi
- Tinderbox Build Status
  - http://tinderbox.mozilla.org/showbuilds.cgi?tree=Mozilla1.9
- Bug Charts
  - http://wiki.mozilla.org/Firefox:3.0 Bug Charts#Gecko blockers by priority
- QA Community Portal
  - http://quality.mozilla.org/
- QA Companion Extension
  - https://addons.mozilla.org/en-US/firefox/addon/5428
- FFx 3Beta 5 Test Plan
  - http://wiki.mozilla.org/Releases/Firefox\_3.0b5



## The End!