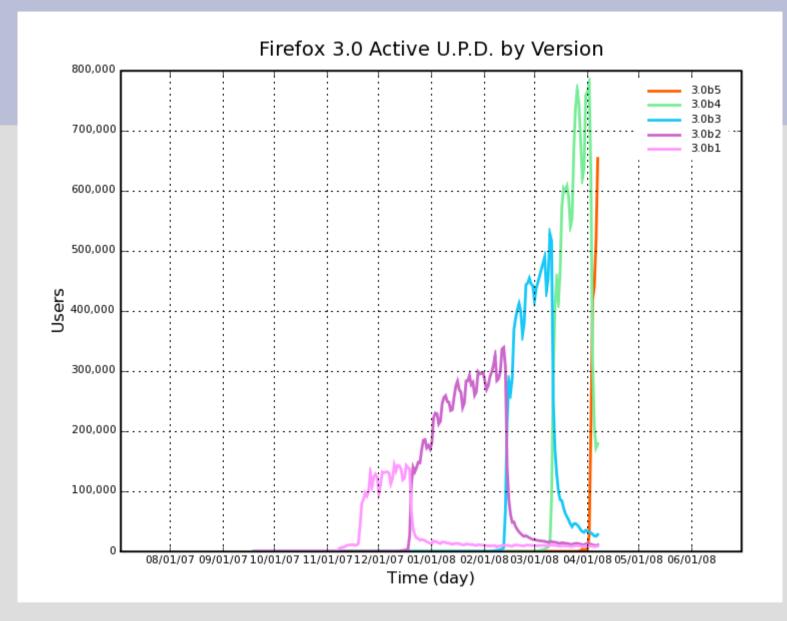

got 0, expected 1 | chrome://mochikit/content/chrome/content/xul/content/test/test bug398289.html
*** 30 INFO Running chrome://mochikit/content/chrome/docshell/test/chrome/test bug364461.xul...
*** 31 INFO PASS
                  Unexpected event pagehide
*** 32 INFO PASS
                   Invalid event received
```



## **Automated Testing**

- Execution engine: BuildBot
- OS test frameworks: mochitest, reftest, xpcshell, talos, various spiders, fuzzers, load generators.
- Commercial tools: Eggplant, Selenium.



## **Community Testers**

- Ave of 20,000 nightly testers (49,586 yesterday!) – very nebulous but have consistently flushed out critical regressions
- One click update for nightly testers
- 1600 self-identified beta testers
- (17 QA team members)
- QA Companion Extension



















#### How you can help!

Triage Bugs in Bugzilla

Run Tests with Litmus

Provide Feedback with Hendrix

**Report Broken Websites** 

Write Testcases

Work on other QA Projects

#### Upcoming events

Bugday, Tuesday 04/08 - Join us to triage unconfirmed Firefox Bookmarks/Places Bugs!

Thunderbird Bugday, Thursday 04/10 - Join us to triage Thunderbird bug reports!

Thunderbird Bugday, Thursday 04/03 - Join us to help improve Thunderbird bug reports!

April 11th, 2008 Test Day: Top Crashes, Wanted Bugs, Feedback, and you!

#### Recent forum topics

Getting to know the Mozilla QA Community! - The Results

Firefox 3 Beta Testing

Got Vista? Help us test Vista SP1 when it is deployed

Why Mozilla doesnt support Asian Language "Telugu"?

Getting to know the Mozilla QA Community!

####